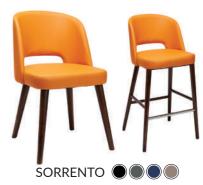

#### FAST DELIVERY

Need fast response? Our Quickship items guarantee the fastest delivery possible, usually within 24 hours from ordering. 

MACIE

PALMA

VALENCIA

**BOSTON METAL** WOOD GRAIN CHAIR COLOUR: TAUPE

ALL CHAIRS ARE Souick

BOSTON

TREVOR