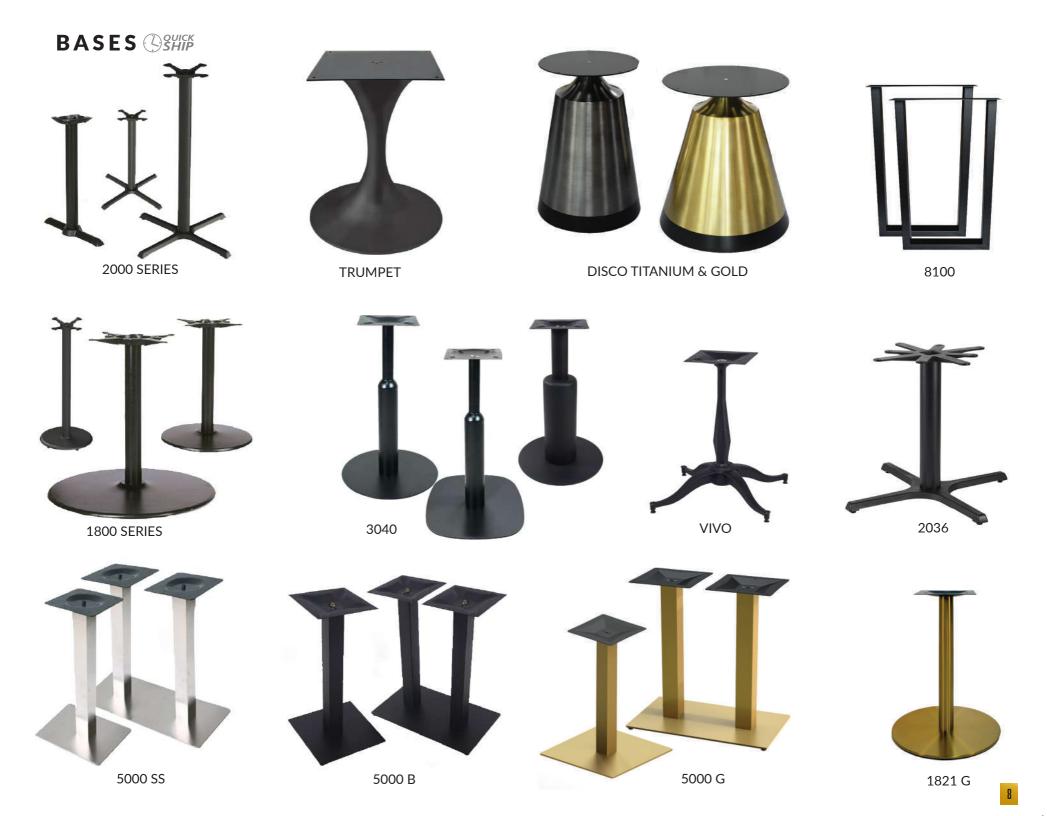

s guarantee the fastest delivery possible, usually within 24 hours from ordering. 







MACIE



PALMA



VALENCIA







**BOSTON METAL** WOOD GRAIN CHAIR COLOUR: TAUPE

ALL CHAIRS ARE Souick



BOSTON



TREVOR











# NEW METAL WOOD GRAIN CHAIRS

#### UNICHAIRS INNOVATION SEATING

They look like wood and they feel like wood. Our metal wood grain chairs are nature-inspired, fully sustainable and as robust as possible.



## OUTDOOR







HPL GREYSTONE



HPLCALCUTTA



HPL WOOD FINISH

4



CATALINA

1604



LUNE



ROPE



MORETTI









SUNSET WEST



JOLIE NATURAL



JOILIE METAL

**STACKABLES** 



TANNER









BANQUET METAL





MARTY



BOSTON

# BOOTHS (SHIP







DELTA







STOCKHOLM



MORETTI







AMSTERDAM



LOTUS

# 



WALNUT VANEER

SOLID MAPLE

ROLEX









MANHATTAN









ALOE



AVENUE



CARLTON





GIBSON











### **NEW ARRIVALS**



**DESIGN SERVICES** 



4600 STEELES AVENUE WEST, WOODBRIDGE, ON. L4L 9L5 VISIT OUR WEBSITE FOR THE MOST EXTENSIVE SEATING OPTIONS IN THE INDUSTRY.

#### UNICHAIRS.COM

TEL: 905.851.8838 FAX: 905.850.3729 INFO@UNICHAIRS.COM

**NEW OFFICE FURNITURE** 



designers of can

**idc** 

10