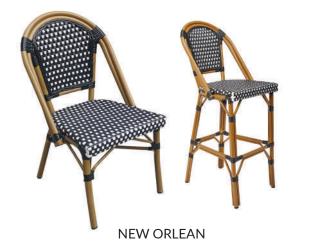

ROPE

MORETTI

SUNSET WEST

JOLIE NATURAL

JOILIE METAL

**STACKABLES** 

TANNER

BANQUET METAL