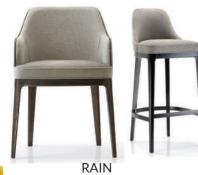

astest delivery possible, usually within 24 hours from ordering. 







MACIE



PALMA



VALENCIA







**BOSTON METAL** WOOD GRAIN CHAIR COLOUR: TAUPE

ALL CHAIRS ARE Souick



BOSTON



TREVOR











# NEW METAL WOOD GRAIN CHAIRS

#### UNICHAIRS INNOVATION SEATING

They look like wood and they feel like wood. Our metal wood grain chairs are nature-inspired, fully sustainable and as robust as possible.



## OUTDOOR







HPL GREYSTONE



HPLCALCUTTA



HPL WOOD FINISH

4



CATALINA

1604



LUNE



ROPE



MORETTI









SUNSET WEST



JOLIE NATURAL



JOILIE METAL

**STACKABLES** 



TANNER









BANQUET METAL





MARTY



BOSTON

# BOOTHS (SHIP







DELTA







STOCKHOLM



MORETTI







AMSTERDAM



LOTUS

# 



WALNUT VANEER

SOLID MAPLE

ROLEX









MANHATTAN









ALOE



AVENUE



CARLTON





GIBSON











### **NEW ARRIVALS**



**DESIGN SERVICES** 



4600 STEELES AVENUE WEST, WOODBRIDGE, ON. L4L 9L5 VISIT OUR WEBSITE FOR THE MOST EXTENSIVE SEATING OPTIONS IN THE INDUSTRY.

#### UNICHAIRS.COM

TEL: 905.851.8838 FAX: 905.850.3729 INFO@UNICHAIRS.COM

**NEW OFFICE FURNITURE** 



designers of can

**idc** 

10