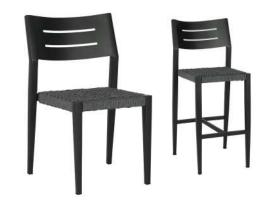

#### FAST DELIVERY

Need fast response? Our Quickship items guarantee the fastest delivery possible, usually within 24 hours from ordering. 

MACIE

PALMA

VALENCIA

**BOSTON METAL** WOOD GRAIN CHAIR COLOUR: TAUPE

# NEW METAL WOOD GRAIN CHAIRS

#### UNICHAIRS INNOVATION SEATING

They look like wood and they feel like wood. Our metal wood grain chairs are nature-inspired, fully sustainable and as robust as possible.