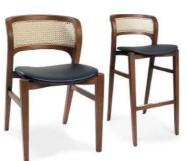

#### FAST DELIVERY

Need fast response? Our Quickship items guarantee the fastest delivery possible, usually within 24 hours from ordering. 

MACIE

PALMA

VALENCIA

**BOSTON METAL** WOOD GRAIN CHAIR COLOUR: TAUPE