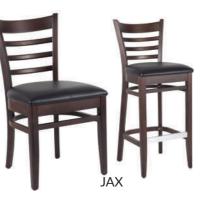

test delivery possible, usually within 24 hours from ordering. 







MACIE



PALMA



VALENCIA







**BOSTON METAL** WOOD GRAIN CHAIR COLOUR: TAUPE

ALL CHAIRS ARE Souick



BOSTON



TREVOR











# NEW METAL WOOD GRAIN CHAIRS

#### UNICHAIRS INNOVATION SEATING

They look like wood and they feel like wood. Our metal wood grain chairs are nature-inspired, fully sustainable and as robust as possible.



## OUTDOOR







HPL GREYSTONE



HPLCALCUTTA



HPL WOOD FINISH

4



CATALINA

1604



LUNE



ROPE



MORETTI









SUNSET WEST



JOLIE NATURAL



JOILIE METAL

**STACKABLES** 



TANNER









BANQUET METAL





MARTY



BOSTON

# BOOTHS (SHIP







DELTA







STOCKHOLM



MORETTI







AMSTERDAM



LOTUS

# 



WALNUT VANEER

SOLID MAPLE

ROLEX









MANHATTAN









ALOE



AVENUE



CARLTON





GIBSON











### **NEW ARRIVALS**



**DESIGN SERVICES** 



4600 STEELES AVENUE WEST, WOODBRIDGE, ON. L4L 9L5 VISIT OUR WEBSITE FOR THE MOST EXTENSIVE SEATING OPTIONS IN THE INDUSTRY.

#### UNICHAIRS.COM

TEL: 905.851.8838 FAX: 905.850.3729 INFO@UNICHAIRS.COM

**NEW OFFICE FURNITURE** 



designers of can

**idc** 

10