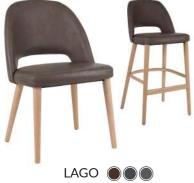

arantee the fastest delivery possible, usually within 24 hours from ordering. 







MACIE



PALMA



VALENCIA







**BOSTON METAL** WOOD GRAIN CHAIR COLOUR: TAUPE

ALL CHAIRS ARE Souick



BOSTON



TREVOR











# NEW METAL WOOD GRAIN CHAIRS

#### UNICHAIRS INNOVATION SEATING

They look like wood and they feel like wood. Our metal wood grain chairs are nature-inspired, fully sustainable and as robust as possible.



## OUTDOOR







HPL GREYSTONE



HPLCALCUTTA



HPL WOOD FINISH

4



CATALINA

1604



LUNE



ROPE



MORETTI









SUNSET WEST



JOLIE NATURAL



JOILIE METAL

**STACKABLES** 



TANNER









BANQUET METAL





MARTY



BOSTON

# BOOTHS (SHIP







DELTA







STOCKHOLM



MORETTI







AMSTERDAM



LOTUS

# 



WALNUT VANEER

SOLID MAPLE

ROLEX









MANHATTAN









ALOE



AVENUE



CARLTON





GIBSON











### **NEW ARRIVALS**



**DESIGN SERVICES** 



4600 STEELES AVENUE WEST, WOODBRIDGE, ON. L4L 9L5 VISIT OUR WEBSITE FOR THE MOST EXTENSIVE SEATING OPTIONS IN THE INDUSTRY.

#### UNICHAIRS.COM

TEL: 905.851.8838 FAX: 905.850.3729 INFO@UNICHAIRS.COM

**NEW OFFICE FURNITURE** 



designers of can

**idc** 

10