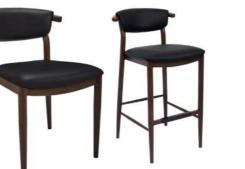

#### FAST DELIVERY

Need fast response? Our Quickship items guarantee the fastest delivery possible, usually within 24 hours from ordering. 

MACIE

PALMA

VALENCIA

**BOSTON METAL** WOOD GRAIN CHAIR COLOUR: TAUPE

ALL CHAIRS ARE Souick

BOSTON

TREVOR