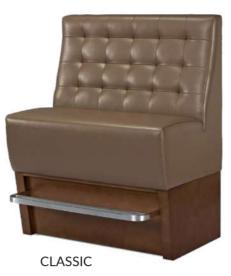

quality for the best possible value.

#### FAST DELIVERY

Need fast response? Our Quickship items guarantee the fastest delivery possible, usually within 24 hours from ordering. 







MACIE



PALMA



VALENCIA







**BOSTON METAL** WOOD GRAIN CHAIR COLOUR: TAUPE

ALL CHAIRS ARE Souick



BOSTON



TREVOR











# NEW METAL WOOD GRAIN CHAIRS

#### UNICHAIRS INNOVATION SEATING

They look like wood and they feel like wood. Our metal wood grain chairs are nature-inspired, fully sustainable and as robust as possible.



## OUTDOOR







HPL GREYSTONE



HPLCALCUTTA



HPL WOOD FINISH

4



CATALINA

1604



LUNE



ROPE



MORETTI









SUNSET WEST



JOLIE NATURAL



JOILIE METAL

**STACKABLES** 



TANNER









BANQUET METAL





MARTY



BOSTON

# BOOTHS (SHIP







DELTA







STOCKHOLM



MORETTI







AMSTERDAM



LOTUS

# 



WALNUT VANEER

SOLID MAPLE

ROLEX









MANHATTAN









ALOE



AVENUE



CARLTON





GIBSON











### **NEW ARRIVALS**



**DESIGN SERVICES** 



4600 STEELES AVENUE WEST, WOODBRIDGE, ON. L4L 9L5 VISIT OUR WEBSITE FOR THE MOST EXTENSIVE SEATING OPTIONS IN THE INDUSTRY.

#### UNICHAIRS.COM

TEL: 905.851.8838 FAX: 905.850.3729 INFO@UNICHAIRS.COM

**NEW OFFICE FURNITURE** 



designers of can

**idc** 

10