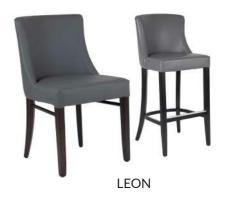

#### FAST DELIVERY

Need fast response? Our Quickship items guarantee the fastest delivery possible, usually within 24 hours from ordering. 

MACIE

PALMA

VALENCIA

**BOSTON METAL** WOOD GRAIN CHAIR COLOUR: TAUPE

ALL CHAIRS ARE Souick

BOSTON

TREVOR