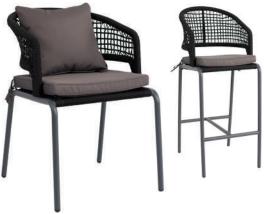

ROPE

MORETTI

SUNSET WEST

JOLIE NATURAL

JOILIE METAL

**STACKABLES** 

TANNER

BANQUET METAL