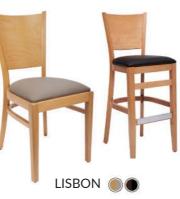

st delivery possible, usually within 24 hours from ordering. 







MACIE



PALMA



VALENCIA







**BOSTON METAL** WOOD GRAIN CHAIR COLOUR: TAUPE

ALL CHAIRS ARE Souick



BOSTON



TREVOR











# NEW METAL WOOD GRAIN CHAIRS

#### UNICHAIRS INNOVATION SEATING

They look like wood and they feel like wood. Our metal wood grain chairs are nature-inspired, fully sustainable and as robust as possible.



## OUTDOOR







HPL GREYSTONE



HPLCALCUTTA



HPL WOOD FINISH

4



CATALINA

1604



LUNE



ROPE



MORETTI









SUNSET WEST



JOLIE NATURAL



JOILIE METAL

**STACKABLES** 



TANNER









BANQUET METAL





MARTY



BOSTON

# BOOTHS (SHIP







DELTA







STOCKHOLM



MORETTI







AMSTERDAM



LOTUS

# 



WALNUT VANEER

SOLID MAPLE

ROLEX









MANHATTAN









ALOE



AVENUE



CARLTON





GIBSON











### **NEW ARRIVALS**



**DESIGN SERVICES** 



4600 STEELES AVENUE WEST, WOODBRIDGE, ON. L4L 9L5 VISIT OUR WEBSITE FOR THE MOST EXTENSIVE SEATING OPTIONS IN THE INDUSTRY.

#### UNICHAIRS.COM

TEL: 905.851.8838 FAX: 905.850.3729 INFO@UNICHAIRS.COM

**NEW OFFICE FURNITURE** 



designers of can

**idc** 

10