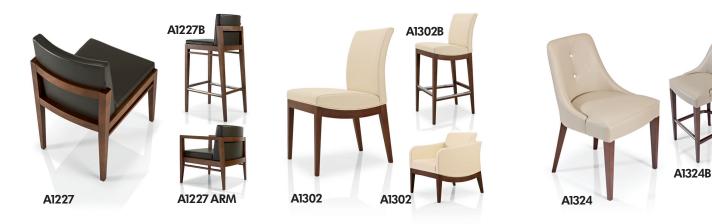

#### SHOWROOM HOURS

Mon - Fri: 9am to 5pm Off hours available by appointment

QUICKSHIP 🔂 QUICKSHIP 🔂 QUICKSHIP 🔂 QUICKSHIP

8000 COMMUNIAL TABLE

957 STK

WOOD SEATING • WOOD SEATING

A1216 ARM

WOOD SEATING • WOOD SEATING • WOOD SEATING • WOOD SEATING • WOOD SEATING