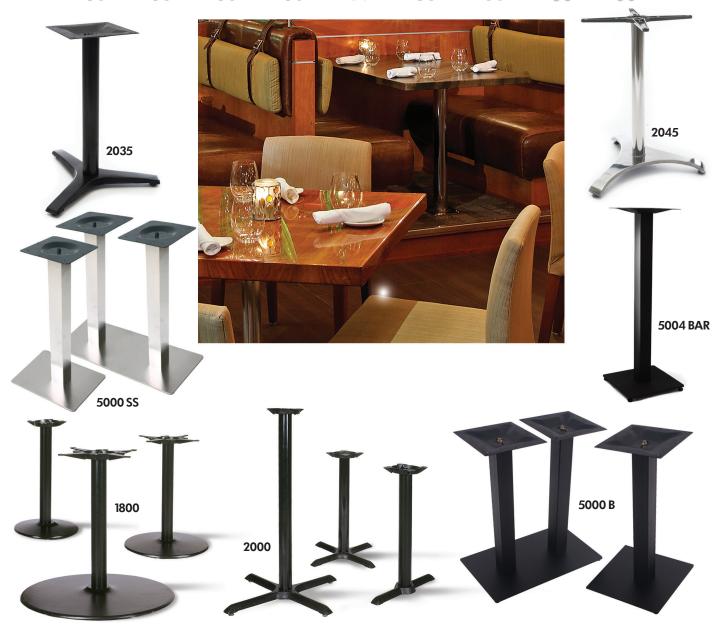

A1200

1005

TABLE TOPS 🔂 TABLE TOPS 🔂 TABLE TOPS 🔂 TABLE TOPS 🔂 TABLE TOPS

BASES 🔂 BASES 🔂 BASES 🔂 BASES 🔂 BASES 🔂 BASES 🔂 BASES

UNICHAIRS • 4600 Steeles Ave West, Woodbridge, Ontario, Canada L4L 9L5 905.851.8838 www.unichairs.com