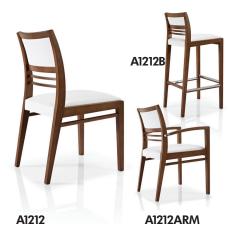

and lacquering, our assembly, finishing and upholstery is carried out to the highest specifications. Your choices are not limited as we can also build to specification custom designs to suit your décor and vision.

### Please visit our NEW website for the latest news and products from Unichairs. **unichairs.com**





This symbol indicates a QuickShip Product.

4600 Steeles Ave West, Woodbridge, Ontario, Canada L4L 9L5 905.851.8838 www.unichairs.com

#### SHOWROOM HOURS

Mon - Fri: 9am to 5pm Off hours available by appointment







QUICKSHIP 🔂 QUICKSHIP 🔂 QUICKSHIP 🔂 QUICKSHIP





















8000 COMMUNIAL TABLE



957 STK







WOOD SEATING • WOOD SEATING

















A1216 ARM





WOOD SEATING • WOOD SEATING • WOOD SEATING • WOOD SEATING • WOOD SEATING







A1200











1005



TABLE TOPS 🔂 TABLE TOPS 🔂 TABLE TOPS 🔂 TABLE TOPS 🔂 TABLE TOPS



BASES 🔂 BASES 🔂 BASES 🔂 BASES 🔂 BASES 🔂 BASES 🔂 BASES



























UNICHAIRS • 4600 Steeles Ave West, Woodbridge, Ontario, Canada L4L 9L5 905.851.8838 www.unichairs.com