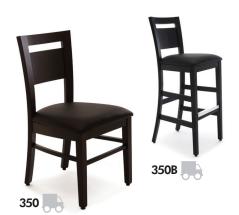

#### SHOWROOM HOURS

Mon - Fri: 9am to 5pm Off hours available by appointment

QUICKSHIP 🔂 QUICKSHIP 🔂 QUICKSHIP 🔂 QUICKSHIP

8000 COMMUNIAL TABLE

957 STK

WOOD SEATING • WOOD SEATING

A1216 ARM

WOOD SEATING • WOOD SEATING • WOOD SEATING • WOOD SEATING • WOOD SEATING