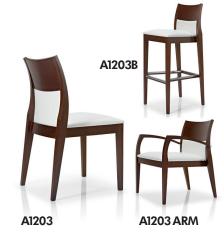

#### SHOWROOM HOURS

Mon - Fri: 9am to 5pm Off hours available by appointment

QUICKSHIP 🔂 QUICKSHIP 🔂 QUICKSHIP 🔂 QUICKSHIP

8000 COMMUNIAL TABLE

957 STK

WOOD SEATING • WOOD SEATING

A1216 ARM

WOOD SEATING • WOOD SEATING • WOOD SEATING • WOOD SEATING • WOOD SEATING