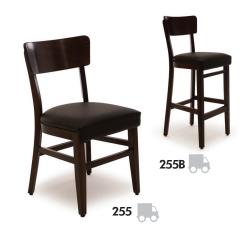

#### SHOWROOM HOURS

Mon - Fri: 9am to 5pm Off hours available by appointment

QUICKSHIP 🔂 QUICKSHIP 🔂 QUICKSHIP 🔂 QUICKSHIP

8000 COMMUNIAL TABLE

957 STK

WOOD SEATING • WOOD SEATING

A1216 ARM

WOOD SEATING • WOOD SEATING • WOOD SEATING • WOOD SEATING • WOOD SEATING